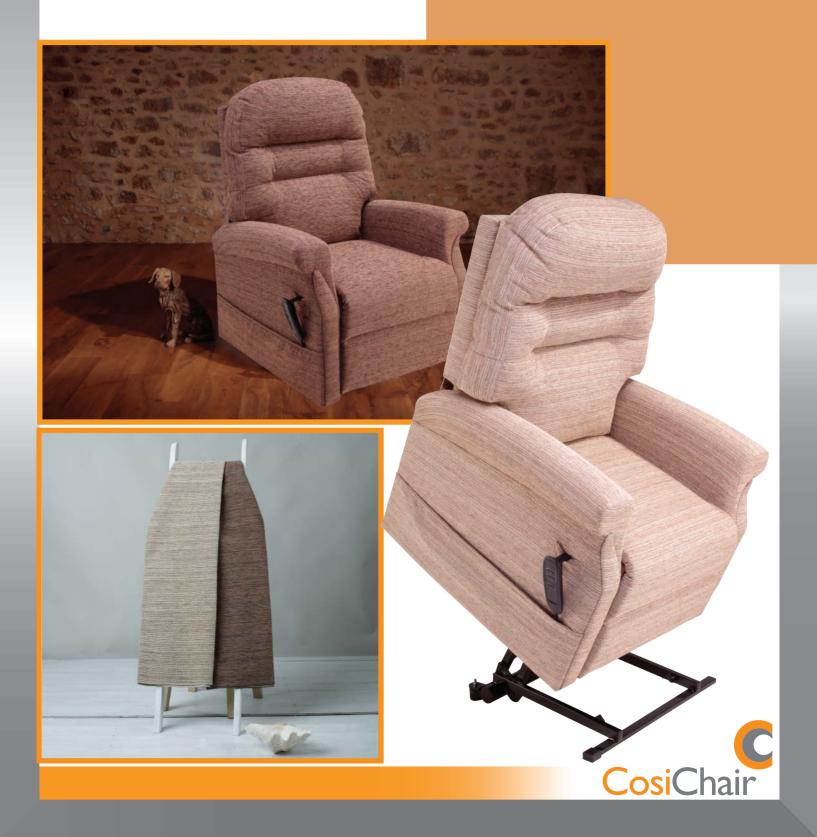

## Lilburn

Made in the UK

3-Way Action Single-Motor

Choose our furniture with confidence -All riser recliner chairs are tested by FIRA -The leading authority in furniture safety by design.

## Riser Recliners available from STOCK in the following fabrics

Colours may vary slightly from images shown which are for illustrative purposes only.

The Lilburn Cosi Chair is a modern and comfortable Single-motor chair with soft chaise seating and a tailored fibre filled backrest to give excellent lower lumbar back support. The simple hand control enables any individual to find their desired seating or reclining position for maximum comfort and gentle assist with standing.

## **Main Features:**

- 3-button power on handset
- Soft tailored back design
- Arm covers and Antimacassar included
- Other fabrics are available on Made to order
- 2 or 3-Seater static sofa available on Made to order
- 3 Year Guarantee on frames, mechanisms and all electrics
- Quality Craftsmanship, BRITISH MADE