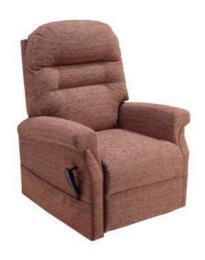

## Lilburn

Made in the UK

3-Way Action Single-Motor

Choose our furniture with confidence -All riser recliner chairs are tested by FIRA -The leading authority in furniture safety by design.

## Riser Recliners available from STOCK in the following fabrics

Colours may vary slightly from images shown which are for illustrative purposes only.

The Lilburn Cosi Chair is a modern and comfortable Single-motor chair with soft chaise seating and a tailored fibre filled backrest to give excellent lower lumbar back support. The simple hand control enables any individual to find their desired seating or reclining position for maximum comfort and gentle assist with standing.

## **Main Features:**

- 3-button power on handset
- Soft tailored back design
- Arm covers and Antimacassar included
- Other fabrics are available on Made to order
- 2 or 3-Seater static sofa available on Made to order
- 3 Year Guarantee on frames, mechanisms and all electrics
- Quality Craftsmanship, BRITISH MADE