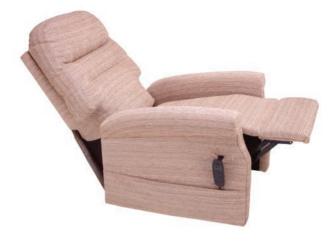

## Lilburn

Made in the UK

3-Way Action Single-Motor

Choose our furniture with confidence -All riser recliner chairs are tested by FIRA -The leading authority in furniture safety by design.

## Riser Recliners available from STOCK in the following fabrics

Colours may vary slightly from images shown which are for illustrative purposes only.

The Lilburn Cosi Chair is a modern and comfortable Single-motor chair with soft chaise seating and a tailored fibre filled backrest to give excellent lower lumbar back support. The simple hand control enables any individual to find their desired seating or reclining position for maximum comfort and gentle assist with standing.

## **Main Features:**

- 3-button power on handset
- Soft tailored back design
- Arm covers and Antimacassar included
- Other fabrics are available on Made to order
- 2 or 3-Seater static sofa available on Made to order
- 3 Year Guarantee on frames, mechanisms and all electrics
- Quality Craftsmanship, BRITISH MADE